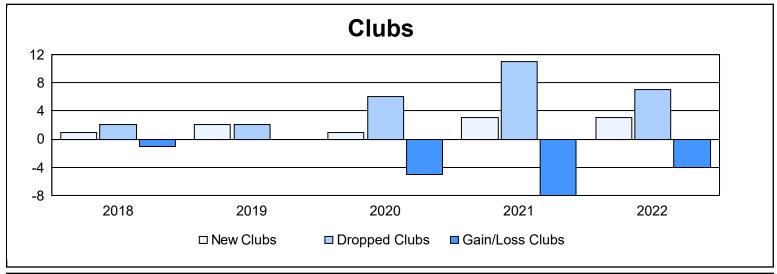

| Year      | New<br>Clubs | Dropped<br>Clubs | Gain/<br>Loss<br>Clubs | New<br>Members | Charter<br>Members | Reinstate<br>Members | Transfer<br>Members | Total<br>Member<br>Added | Total<br>Members<br>Dropped | Gain/<br>Loss<br>Members |
|-----------|--------------|------------------|------------------------|----------------|--------------------|----------------------|---------------------|--------------------------|-----------------------------|--------------------------|
| 2017-2018 | 1            | 2                | -1                     | 293            | 44                 | 21                   | 15                  | 373                      | 483                         | -110                     |
| 2018-2019 | 2            | 2                | 0                      | 309            | 53                 | 8                    | 9                   | 379                      | 372                         | 7                        |
| 2019-2020 | 1            | 6                | -5                     | 256            | 28                 | 9                    | 12                  | 305                      | 429                         | -124                     |
| 2020-2021 | 3            | 11               | -8                     | 293            | 83                 | 26                   | 25                  | 427                      | 500                         | -73                      |
| 2021-2022 | 3            | 7                | -4                     | 333            | 108                | 18                   | 13                  | 472                      | 532                         | -60                      |
| Average   | 2            | 6                | -4                     | 297            | 63                 | 16                   | 15                  | 391                      | 463                         | -72                      |